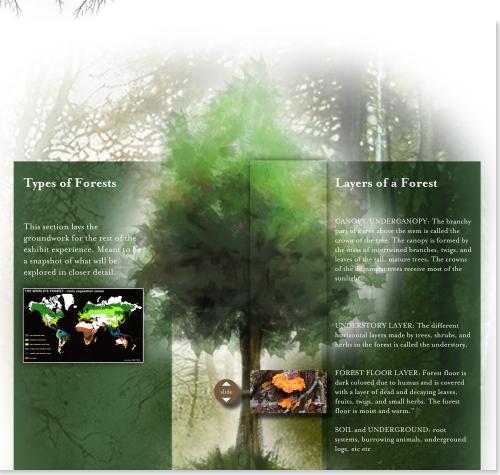

## Uncovering the Forests' Hidden Worlds

"The creature at your feet dismissed as a bug or a weed is a creation in and of itself. It has a name, a million year history, and a place in the world..."(E.O.Wilson)

Unearthed: Uncovering the Forests' Hidden Worlds is a rare opportunity to access the deepest secrets hidden in plain sight in every forest. From the tallest tree canopy to the deepest underground root system, the life contained within is a matrix of complete worlds within worlds.